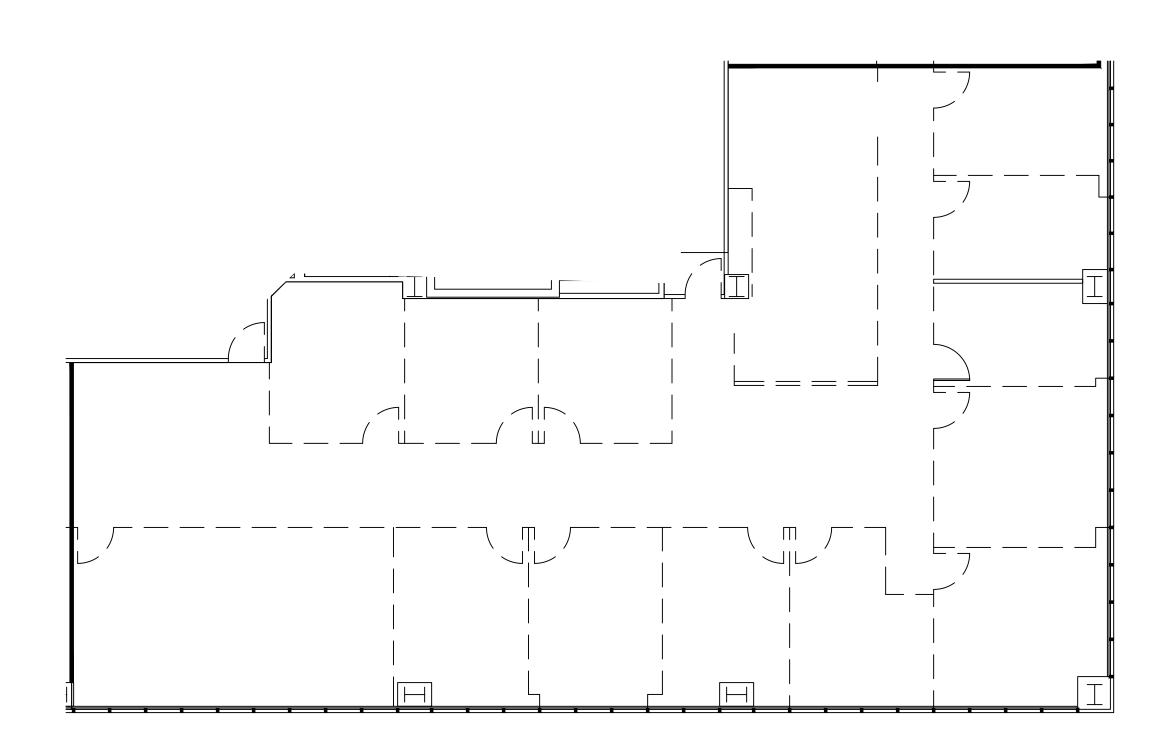

800 WILSHIRE SUITE 1400 800 WILSHIRE BLVD. LOS ANGELES, CA 90017

RSF: 4,646

| ISSUE: 11/7/2019                             |  |  |
|----------------------------------------------|--|--|
| DESIGNER: AK                                 |  |  |
| REVISIONS:                                   |  |  |
|                                              |  |  |
|                                              |  |  |
|                                              |  |  |
|                                              |  |  |
|                                              |  |  |
| SCALE: <sup>1</sup> / <sub>8</sub> " = 1'-0" |  |  |

SHEET TITLE:

EXISTING FLOOR PLAN

SHEET:

ID1.01